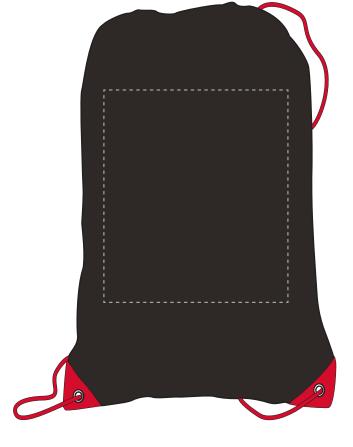

Product Image for visualisation - colours may vary

The dashed line is to demonstrate print area and will not appear on your printed item